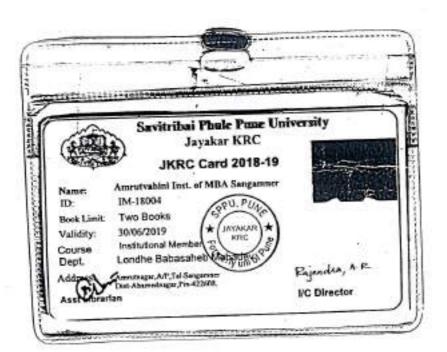

### **SELF STUDY REPORT**

4.2.1 – Library is automated using Integrated Library Management System (ILMS), subscription to eresources, amount spent on purchase of books, journals and per day usage of library

**AIMBA – Journal Subscription Details** 