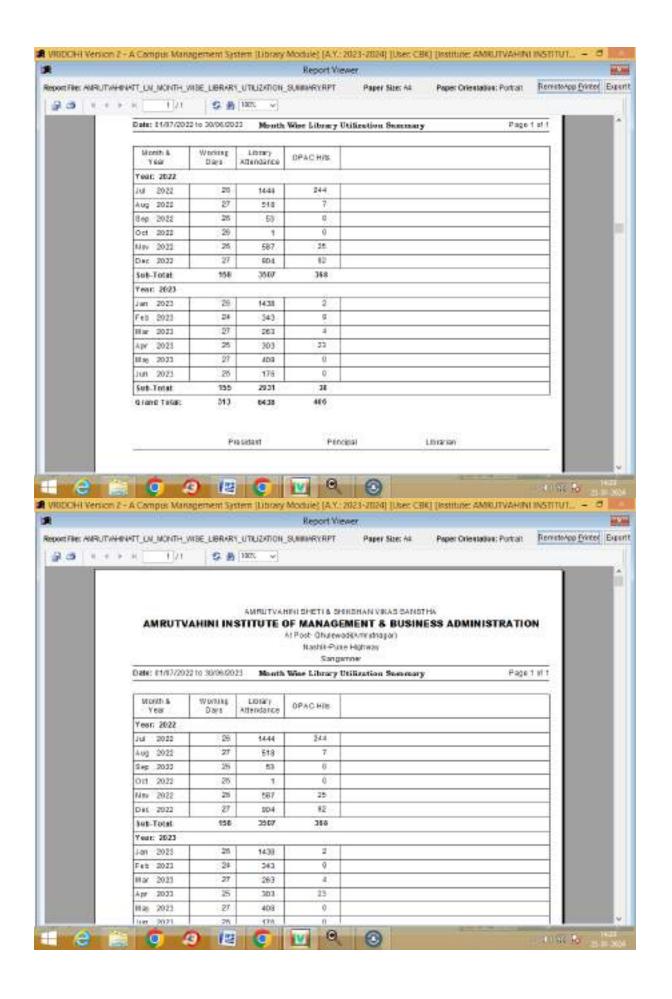

### **SELF STUDY REPORT**

4.2.1 – Library is automated using Integrated Library Management System (ILMS), subscription to eresources, amount spent on purchase of books, journals and per day usage of library